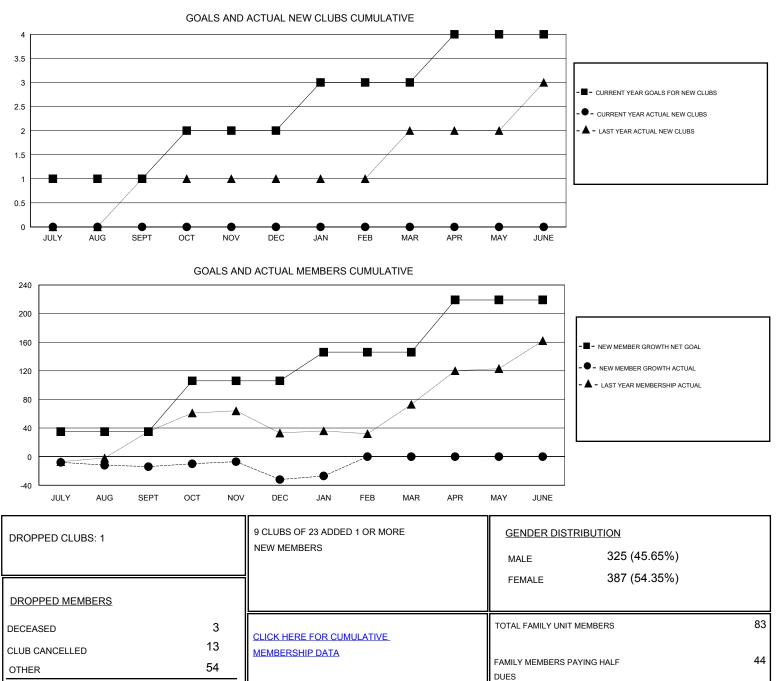

## LOCATION GUAM

| GMT: DATUK NA                                               | MT: DATUK NAGARATNAM |             | LOCATION GUAM    |                                                             |                                                                |                                                              | GMT CA                                             |
|-------------------------------------------------------------|----------------------|-------------|------------------|-------------------------------------------------------------|----------------------------------------------------------------|--------------------------------------------------------------|----------------------------------------------------|
| Clubs                                                       |                      |             |                  | Members                                                     |                                                                |                                                              |                                                    |
| RESULTS FOR 2016-2017                                       |                      |             |                  | RESULTS FOR 2016-2017                                       |                                                                |                                                              |                                                    |
| QUARTER                                                     | NEW CLUB GOAL        | NEW CLUBS   | DROPPED CLUBS    | QUARTER                                                     | NEW MEMBER GROWTH<br>NET GOAL (not reinstated<br>or transfers) | NEW MEMBER<br>GROWTH ACTUAL (not<br>reinstated or transfers) | DROPPED<br>MEMBERS ACTUAL<br>(including transfers) |
| JULY/AUG/SEPT<br>OCT/NOV/DEC<br>JAN/FEB/MAR<br>APR/MAY/JUNE | 1<br>1<br>1          | 0<br>0<br>0 | 0<br>1<br>0<br>0 | JULY/AUG/SEPT<br>OCT/NOV/DEC<br>JAN/FEB/MAR<br>APR/MAY/JUNE | 35<br>71<br>40<br>73                                           | 24<br>14<br>5<br>0                                           | 38<br>32<br>0<br>0                                 |